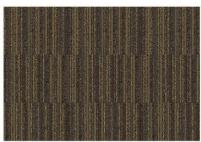

.195" Pile Height: Tufted Yarn Weight: 32 oz.

100% - Solution Dyed Nylon Fiber Content:

Secondary Backing: Action Back Width: 12 ft. 8" x 10.27 Repeat: Area: Guestroom

Product: CM61301 Construction: 1/10th Cut Pile Height: .203" Tufted Yarn Weight: 30 oz.

Fiber Content: 100% - Piece Dyed Secondary Backing: Action Back

Width: Repeat: Solid

**Guestroom Cove Base** Area: