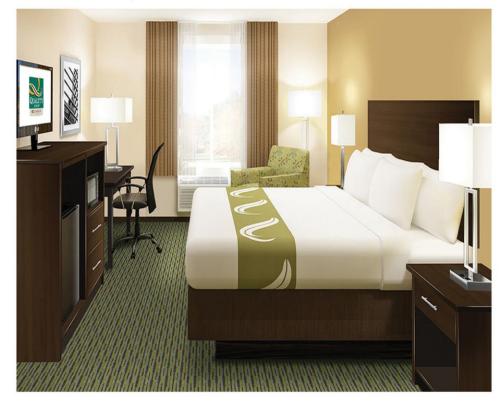

## Marine Scheme Earth Scheme

CM59277 Product: Construction: 1/10th Infinity T/S Pile Height: .203"

Tufted Yarn Weight: 32 oz.

Fiber Content: 100% - Solution Dyed Nylon

Action Back Secondary Backing: Width: 12 ft. 4.8" x 4.8" Repeat: Area: Guestroom