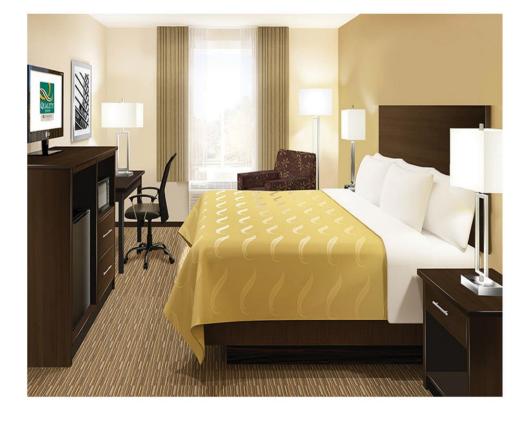

## Marine Scheme Earth Scheme

CM59277 Product: Construction: 1/10th Infinity T/S Pile Height: .203"

Tufted Yarn Weight: 32 oz.

Fiber Content: 100% - Solution Dyed Nylon

Action Back Secondary Backing: Width: 12 ft. 4.8" x 4.8" Repeat: Area: Guestroom