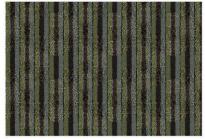

Product: CM61238 Construction: 1/10th Cut Pile Height: .203" Tufted Yarn Weight: 30 oz.

Fiber Content: 100% - Piece Dyed Secondary Backing: Action Back

Width: Repeat: Solid

**Guestroom Cove Base** Area:

Product: CM59276 Construction: 1/10th Infinity T/S

.195" Pile Height: Tufted Yarn Weight: 32 oz.

100% - Solution Dyed Nylon Fiber Content:

Secondary Backing: Action Back Width: 12 ft. 8" x 10.27 Repeat: Area: Guestroom

Product: CM61301 Construction: 1/10th Cut Pile Height: .203" Tufted Yarn Weight: 30 oz.