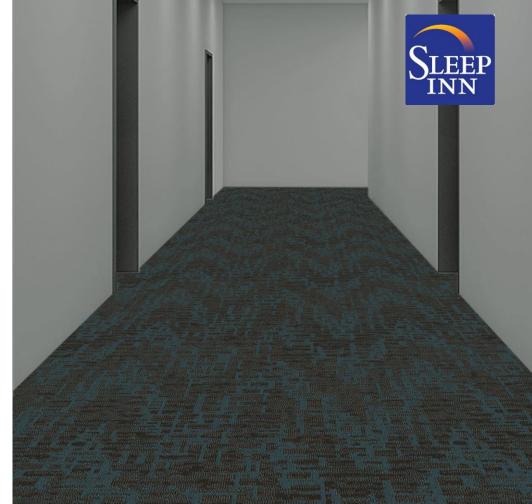

#### CORRIDOR

PRODUCT: CONSTRUCTION: TUFTED YARN WT: FIBER CONTENT: SECONDARY BACKING: WIDTH: AREA: CM00574 INFINITY T/S 36 OZ 100% -SOLUTION DYED NYLON ACTION BACK 12 FT CORRIDOR