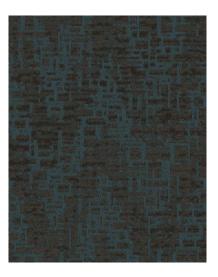

## DOOR DROP / OUTFILL

PRODUCT: CONSTRUCTION: TUFTED YARN WT: FIBER CONTENT: SECONDARY BACKING: WIDTH: AREA: CM64325 INFINITY T/S 36 OZ 100% - SOLUTION DYED NYLON ACTION BACK 12 FT DOOR DROP/ OUTFILL

\*\*\*\*