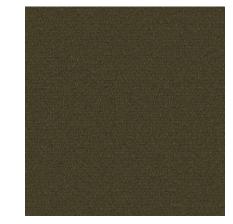

### CORRIDOR BASE

| PRODUCT:           |
|--------------------|
| CONSTRUCTION:      |
| TUFTED YARN WT:    |
| FIBER CONTENT:     |
| SECONDARY BACKING: |
| WIDTH:             |
| AREA:              |

CM64300C CUTPILE 30 OZ PIECE DYED NYLON ACTION BACK 4" BASE CORRIDOR