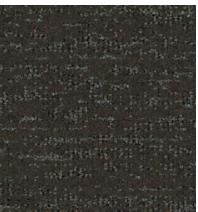

#### GUESTROOMS

| PRODUCT:           | CI |
|--------------------|----|
| CONSTRUCTION:      | IN |
| TUFTED YARN WT:    | 32 |
| FIBER CONTENT:     | 10 |
|                    | D  |
| SECONDARY BACKING: | A  |
| WIDTH:             | 12 |
| AREA:              | G  |

CM50500 INFINITY T/S 32 OZ 100% - SOLUTION DYED NYLON ACTION BACK 12 FT GUESTROOMS