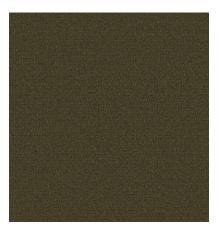

# CORRIDOR, LOBBY, & MEETING **ROOM BASE**

PRODUCT: CONSTRUCTION: TUFTED YARN WT: FIBER CONTENT: SECONDARY BACKING: WIDTH: AREA:

CM44599C CUTPILE 30 OZ PIECE DYED NYLON ACTION BACK 4" BASE CORRIDOR BASE LOBBY BASE MTG ROOM BASE