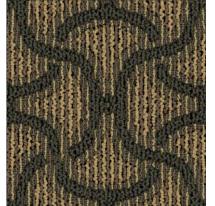

CM56262 **INFINITY T/S** 32 OZ 100% - SOLUTION DYED NYLON ACTION BACK 12 FT **GUESTROOMS** 